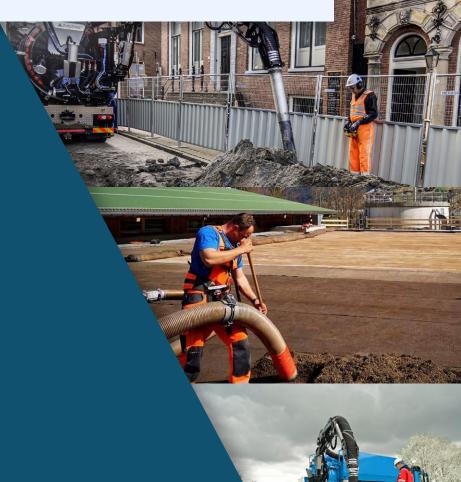

## AMPHITEC® SUCTION EXCAVATOR

The Amphitec Suction Excavator is the most versatile vacuum machine. It allows you to perform optimal in any environment, in any situation. The machine has an advanced superstructure that provides maximum vacuum power, bridging large distances of even 300 meters. It will open new valuable business opportunities for you!

From the vacuuming of soil and sludges on industrial areas to the blowing of roofing gravel on construction sites, this machine can take on any job. When using the Excavation Boom you are able to safely remove soil around cables and pipelines without causing damages. It is the total solution for any contractor.