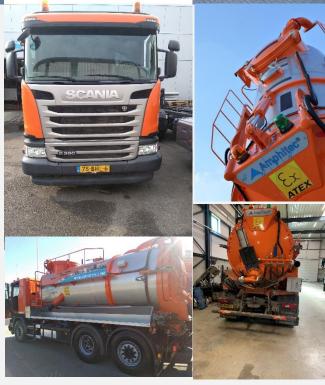

## **SALES LEAFLET**

Product Brand Amphitec® Base-Loader
Available from In further consultation

## **Benefits**

- > Easy to use
- > High suction power
- > Open filterchamber
- > ATEX II 2D approved

| Product Details      |                                                   |
|----------------------|---------------------------------------------------|
| Product brand        | Base-Loader                                       |
| Year of production   | August 2016                                       |
| Content product tank | 12m3 Product tank and 2.5m3 Filter chamber        |
| Pump model           | Roots Blower 9000                                 |
| Max vacuum           | 95%                                               |
| Max pressure         | 2 bar discharge compressor (suitable for powders) |
| Chassis              | SCANIA G 360 Euro 6                               |
| Suitable for         | Vacuum of dry products                            |
| Condition            | Good                                              |