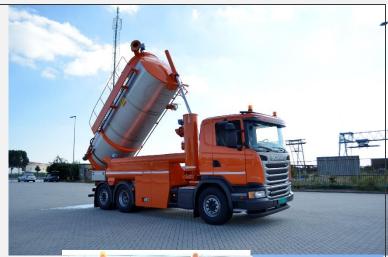

## **SALES LEAFLET**

Product Brand Amphitec® Base-Loader
Available from In further consultation

## **Benefits**

- > Easy to use
- > High suction power
- > Open filterchamber
- > ATEX II 2D approved

| Product Details      |                                                   |
|----------------------|---------------------------------------------------|
| Product brand        | Base-Loader                                       |
| Year of production   | August 2016                                       |
| Content product tank | 12m3 Product tank and 2.5m3 Filter chamber        |
| Pump model           | Roots Blower 9000                                 |
| Max vacuum           | 95%                                               |
| Max pressure         | 2 bar discharge compressor (suitable for powders) |
| Chassis              | SCANIA G 360 Euro 6                               |
| Suitable for         | Vacuum of dry products                            |
| Condition            | Good                                              |