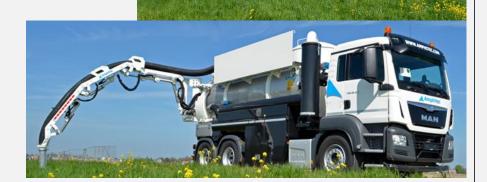

## **SALE LEAFLET**

Product Brand Amphitec® Base-Loader
Available from In further consultation

## **Benefits**

- > Easy to use
- **→** High suction power
- > Suction excavation boom
- > Atex II 2D

| Product Details      |                                                                              |
|----------------------|------------------------------------------------------------------------------|
| Product brand        | Base-Loader                                                                  |
| Year of production   | 2016                                                                         |
| Content product tank | 14m3                                                                         |
| Pump model           | Roots Blower 9000 (1510 oprating hours)                                      |
| Max vacuum           | 96%                                                                          |
| Max pressure         | 1 bar                                                                        |
| Chassis              | MAN TGS 26.320 Euro 6 6x4 (36783 KM)                                         |
| Suitable for         | Vacuuming of dry products and liquids and blowing of free flowing materials. |
| Condition            | Good                                                                         |