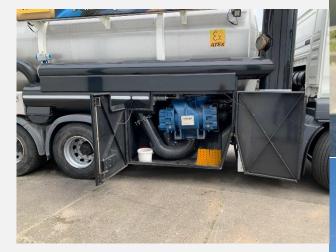

## **Benefits**

- > Easy to use
- **→** High suction power
- > Suction excavation boom
- > Atex II 2D

| Product Details      |                                                                              |
|----------------------|------------------------------------------------------------------------------|
| Product brand        | Base-Loader                                                                  |
| Year of production   | 2016                                                                         |
| Content product tank | 14m3                                                                         |
| Pump model           | Roots Blower 9000 (1510 oprating hours)                                      |
| Max vacuum           | 96%                                                                          |
| Max pressure         | 1 bar                                                                        |
| Chassis              | MAN TGS 26.320 Euro 6 6x4 (36783 KM)                                         |
| Suitable for         | Vacuuming of dry products and liquids and blowing of free flowing materials. |
| Condition            | Good                                                                         |